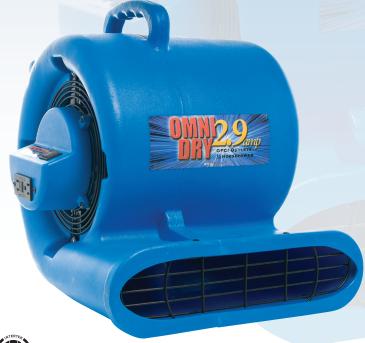

Get the lowest amps with the highest airflow. The 2-speed OmniDry 2.9 delivers 3480 FPM at 2.9 amps, is stackable, features two daisy-chain GFCI outlets, a 25' power cord, and a built-in cord wrap.

- ♦ High Performance w/ Low Amp Draw
- ❖ Directional Airflow

## **SPECIFICATIONS:**

Power: 115 VAC, 60 HZ

Drive Motor: 1/3 Horsepower, 2-Speed

Weight: 27 Pounds

Cord: 25 foot

Outlet: Integral GFCI Duplex Power Outlet

| Speed | FPM  | CFM* | AMPS |
|-------|------|------|------|
| HIGH  | 3480 | 1150 | 2.9  |
| LOW   | 2970 | 975  | 1.9  |